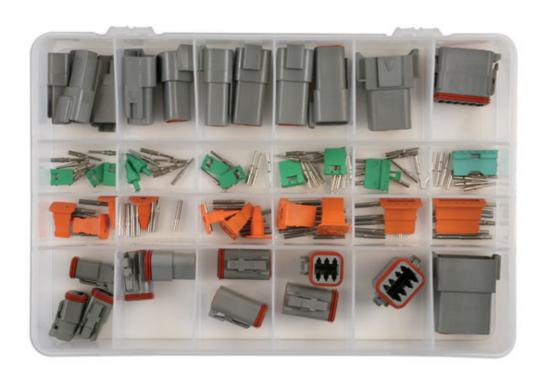

## **Assorted Deutsch DT Connector Kit 22pc**

Heavy duty connectors which protect against the weather, dirt & high temperatures.

Connectors have a locking mechanism to prevent the wires and terminals vibrating free. Once cable has been crimped onto the terminal, push the terminal through the back of the connector until you hear a 'click'. Turn the connector around and insert the wedge lock plate until you hear the 'click again which will give a secondary securing lock for the terminals. The pin terminals are inserted into the connector receptacles & the socket pin terminals are used on the connector plugs. For a professional crimp please use our Laser Part No 7533. Industry standard size 16.

## Additional Information

- Assorted box of heavy duty weatherproof connectors.
- Kit contains 2 pin male & female connectors, 3 pin male & female connectors, 4 pin male & female connectors, 6 pin male & female connectors, 8 pin male & female connectors & 12 pin male & female connectors.
- Plus male & female terminals, wedge lock plates which snap into connectors as a secondary way of securing terminals in place.
- Commonly used in motorsport & on track-day cars.
- Top up packs available. 148 pieces in total.