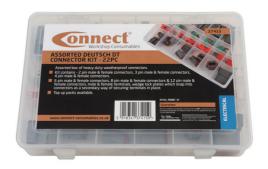

## **Assorted Deutsch DT Connector Kit 22pc**

Heavy duty connectors which protect against the weather, dirt & high temperatures.

Connectors have a locking mechanism to prevent the wires and terminals vibrating free. Once cable has been crimped onto the terminal, push the terminal through the back of the connector until you hear a 'click'. Turn the connector around and insert the wedge lock plate until you hear the 'click again which will give a secondary securing lock for the terminals. The pin terminals are inserted into the connector receptacles & the socket pin terminals are used on the connector plugs. For a professional crimp please use our Laser Part No 7533. Industry standard size 16.

## Additional Information

- Assorted box of heavy duty weatherproof connectors.
- Kit contains 2 pin male & female connectors, 3 pin male & female connectors, 4 pin male & female connectors, 6 pin male & female connectors, 8 pin male & female connectors & 12 pin male & female connectors.
- Plus male & female terminals, wedge lock plates which snap into connectors as a secondary way of securing terminals in place.
- Commonly used in motorsport & on track-day cars.
- Top up packs available. 148 pieces in total.